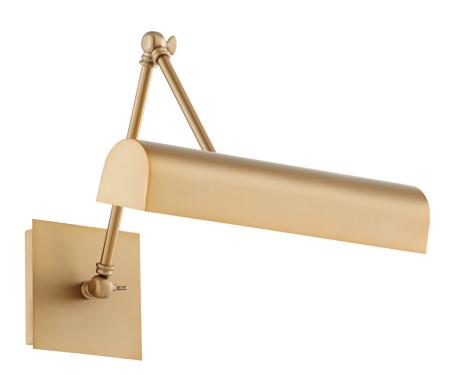

## 411-15-80

15" GOOSENECK Picture Light - Aged Brass

| DETAILS    |             |
|------------|-------------|
| FINISH:    | Aged Brass  |
| MATERIALS: | Iron        |
| LOCATION:  | Damp Listed |
|            |             |

| DIMENSIONS |        |
|------------|--------|
| HEIGHT:    | 13.25" |
| WIDTH:     | 14.50" |
| EXTENSION: | 18.75" |
|            |        |
|            |        |
|            |        |

| LIGHT SOURCE      |                  |
|-------------------|------------------|
| NUMBER OF LIGHTS: | 2 Light          |
| SOCKET BASE:      | Medium Base Lamp |
| WATTAGE:          | 60 Watt          |

| MOUNTING           |                              |
|--------------------|------------------------------|
| MOUNTING LOCATION: | Wall Mounted                 |
| BACKPLATE:         | 4.75 W x 4.75 H x 1.00 Depth |

## PRODUCT DETAILS:

Illuminate your favorite piece of artwork or photograph with the 15" Gooseneck Picture Lights. Choose from options of aged brass or matte black for the perfect fit to your home's décor.